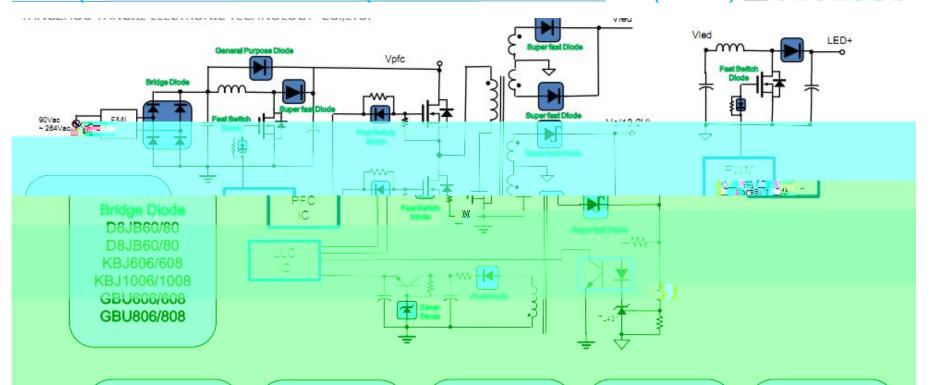

# +LED Driver(Buck)





## +LED Driver(Buck)







### eneral purpose

GS3M(SMC) GS5M(SMC) 1N5408(DO-201AD)

HER508G (DO-201AD) MUR1060FCT (ITO-220AB)

### Fast Diode

GR1M(SMA) F1MF(SMAF) FR107G(DO-41)

HS1M(SMA) HER108G(DO-41)

1N4148W (SOD-123) 1N4148WS (SOD-323)

(ITO-220AB) MBR2060FCT MBR20100FCT MBRL2060FCT MBRL20100FCT (TO-252) SRT10L60D SRT10L100D SRT20L100D

### Schottcky Diode

(ITO-220AB) MBR10200FCT

ES2JA(SMA) x 4 SF26G-E (DO-15) x 4



### General purpose

GS3M(SMC) GS5M(SMC) 1N5408(DO-201AD) **Super Fast Diode** HEREONG.

### **Fast Diode**

GR1M(SMA) F1MF(SMAF) FR107G(DO-41) **High Efficient** 

### **Fast Switch Diode**

1N4148W (SOD-123) 1N4148WS (SOD-323)

# Schottcky Diode

(ITO-220AB) MBR2060FCT MBR20100FCT MBRL2060FCT **MBRI 20100FCT** 

## Schottcky Diode

(ITO-220AB) MBR10200FCT **Super Fast Diode** ES2JA(SMA) x 4