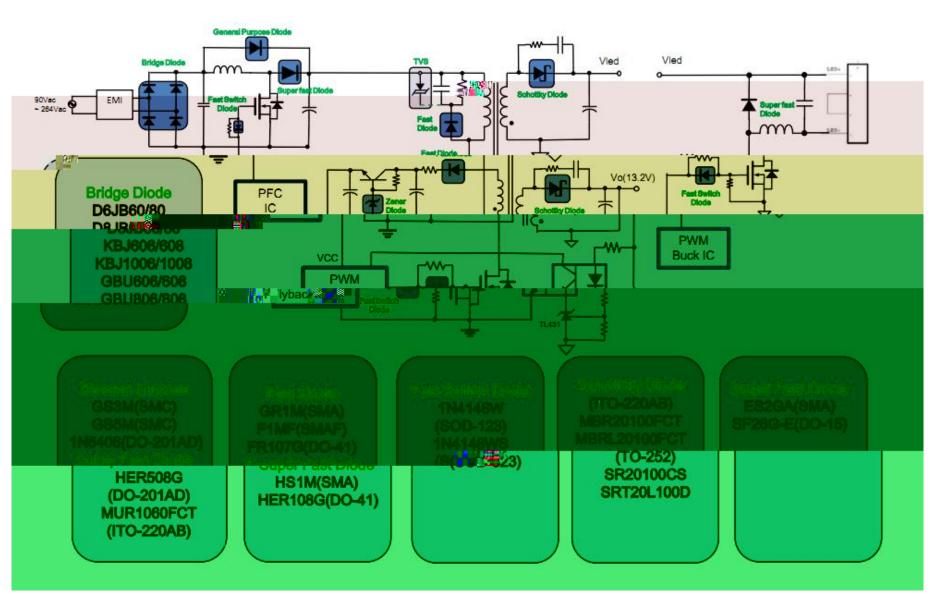

### eneral purpose

GS3M(SMC) GS5M(SMC) 1N5408(DO-201AD)

HER508G (DO-201AD) MUR1060FCT (ITO-220AB)

### Fast Diode

GR1M(SMA) F1MF(SMAF) FR107G(DO-41)

HS1M(SMA) HER108G(DO-41)

1N4148W (SOD-123) 1N4148WS (SOD-323)

(ITO-220AB) MBR2060FCT MBR20100FCT MBRL2060FCT MBRL20100FCT (TO-252) SRT10L60D SRT10L100D SRT20L100D

### Schottcky Diode

(ITO-220AB) MBR10200FCT

ES2JA(SMA) x 4 SF26G-E (DO-15) x 4

### General purpose

GS3M(SMC) GS5M(SMC) 1N5408(DO-201AD) **Super Fast Diode** HEREONG.

### **Fast Diode**

GR1M(SMA) F1MF(SMAF) FR107G(DO-41) **High Efficient** 

### **Fast Switch Diode**

1N4148W (SOD-123) 1N4148WS (SOD-323)

# Schottcky Diode

(ITO-220AB) MBR2060FCT MBR20100FCT MBRL2060FCT **MBRI 20100FCT** 

## Schottcky Diode

(ITO-220AB) MBR10200FCT **Super Fast Diode** ES2JA(SMA) x 4

CI CO