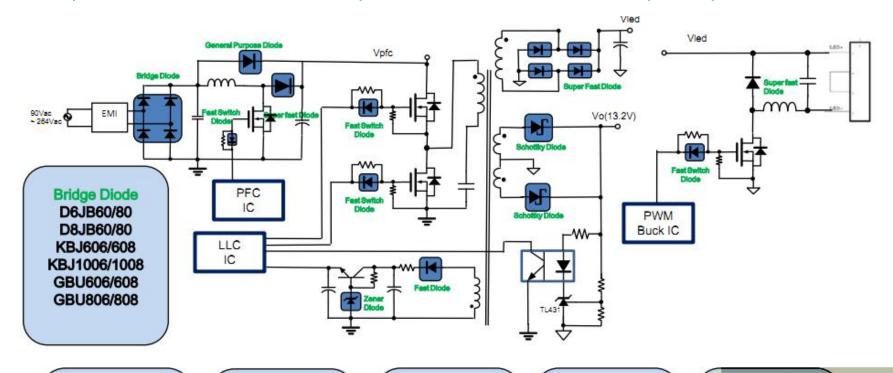

# +LED Driver(Buck)





## +LED Driver(Buck)







### eneral purpose

GS3M(SMC) GS5M(SMC) 1N5408(DO-201AD)

HER508G (DO-201AD) MUR1060FCT (ITO-220AB)

### Fast Diode

GR1M(SMA) F1MF(SMAF) FR107G(DO-41)

HS1M(SMA) HER108G(DO-41)

1N4148W (SOD-123) 1N4148WS (SOD-323)

(ITO-220AB) MBR2060FCT MBR20100FCT MBRL2060FCT MBRL20100FCT (TO-252) SRT10L60D SRT10L100D SRT20L100D

### Schottcky Diode

(ITO-220AB) MBR10200FCT

ES2JA(SMA) x 4 SF26G-E (DO-15) x 4



### General purpose

GS3M(SMC) GS5M(SMC) 1N5408(DO-201AD) **Super Fast Diode** HEREONG.

### **Fast Diode**

GR1M(SMA) F1MF(SMAF) FR107G(DO-41) **High Efficient** 

### **Fast Switch Diode**

1N4148W (SOD-123) 1N4148WS (SOD-323)

# Schottcky Diode

(ITO-220AB) MBR2060FCT MBR20100FCT MBRL2060FCT **MBRI 20100FCT** 

## Schottcky Diode

(ITO-220AB) MBR10200FCT **Super Fast Diode** ES2JA(SMA) x 4

CI CO