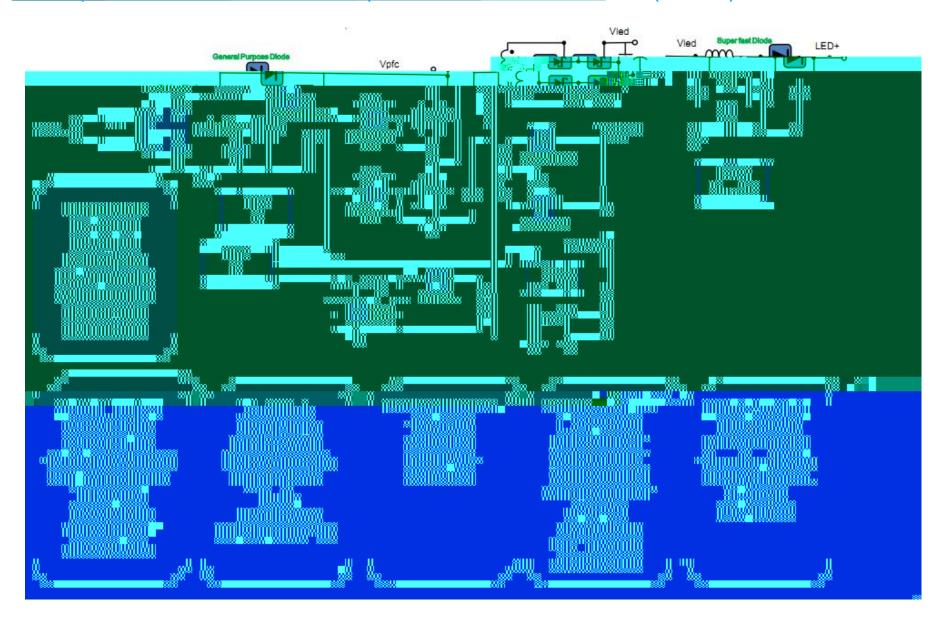

# +LED Driver(Buck)

## +LED Driver(Buck)

### eneral purpose

GS3M(SMC) GS5M(SMC) 1N5408(DO-201AD)

HER508G (DO-201AD) MUR1060FCT (ITO-220AB)

### General purpose

GS3M(SMC) GS5M(SMC) 1N5408(DO-201AD) **Super Fast Diode** HEREONG.