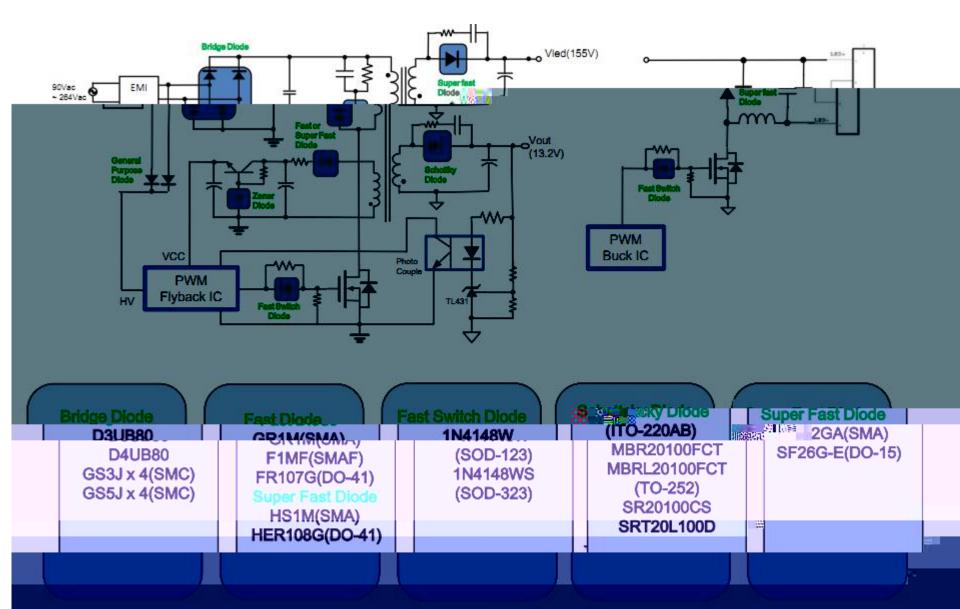

### eneral purpose

GS3M(SMC) GS5M(SMC) 1N5408(DO-201AD)

HER508G (DO-201AD) MUR1060FCT (ITO-220AB)

### Fast Diode

GR1M(SMA) F1MF(SMAF) FR107G(DO-41)

HS1M(SMA) HER108G(DO-41)

1N4148W (SOD-123) 1N4148WS (SOD-323)

(ITO-220AB) MBR2060FCT MBR20100FCT MBRL2060FCT MBRL20100FCT (TO-252) SRT10L60D SRT10L100D SRT20L100D

### Schottcky Diode

(ITO-220AB) MBR10200FCT

ES2JA(SMA) x 4 SF26G-E (DO-15) x 4

### General purpose

GS3M(SMC) GS5M(SMC) 1N5408(DO-201AD) **Super Fast Diode** HEREONG.

### **Fast Diode**

GR1M(SMA) F1MF(SMAF) FR107G(DO-41) **High Efficient** 

### **Fast Switch Diode**

1N4148W (SOD-123) 1N4148WS (SOD-323)

# Schottcky Diode

(ITO-220AB) MBR2060FCT MBR20100FCT MBRL2060FCT **MBRI 20100FCT** 

## Schottcky Diode

(ITO-220AB) MBR10200FCT **Super Fast Diode** ES2JA(SMA) x 4

CI CO